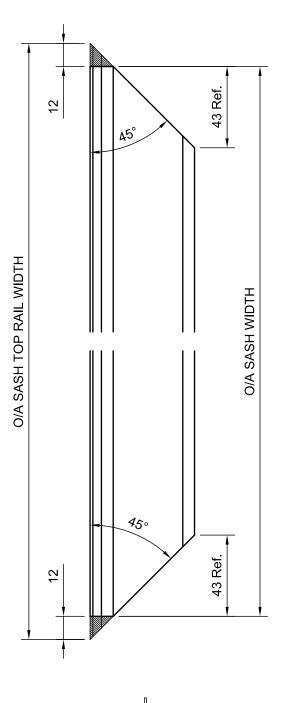

# 443-J Sash Top Rail Machining Details

FRONT VIEW

ISSUE:

## 443-K Sash Bottom Rail Machining Details

FRONT VIEW