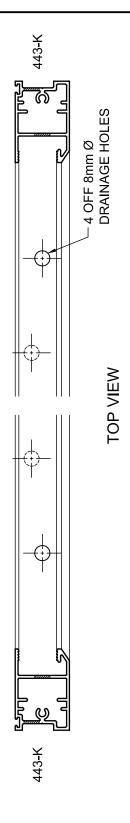

lease of a new sash adaptor for ecoFRAMEplus to suit our 443 Awning Sash.

This new adaptor aligns with 443-H Head Section and clips into the jambs and sill providing a consistent sash rebate when used with 101.6mm ecoFRAMEplus framing.

This new section will be stocked in our Adelaide Branch.

Please note this Technical Memo has been formatted to allow you to easily slot new pages into your current Technical Manual when your printer is set to double sided printing.

Kind Regards

Product Development Team





# TOP HUNG AWNINGS

#### **Extrusions**



PAGE: 3.1.7







#### 443 DG Awning in ecoFRAMEplus Head, Sill & Jamb Details



DATE: JULY 2016

ISSUE:

PAGE: 3.4.9







# 443-J Sash Top Rail Machining Details



FRONT VIEW



ISSUE:





## 443-K Sash Bottom Rail Machining Details





FRONT VIEW



# TOP HUNG AWNINGS

## Glazing Details - 443-K Double Glazed



DATE: JULY 2016

ISSUE: