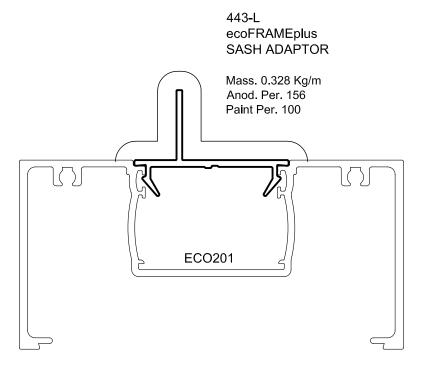

### **CUSTOMER TECHNICAL MEMO # 270**

Subject 443-L ecoFRAMEplus Sash Adaptor Date: 2) th July 2016

Author: Product Development Team

We are very pleased to advise the release of a new sash adaptor for ecoFRAMEplus to suit our 443 Awning Sash.

This new adaptor aligns with 443-H Head Section and clips into the jambs and sill providing a consistent sash rebate when used with 101.6mm ecoFRAMEplus framing.

This new section will be stocked in our Adelaide Branch.