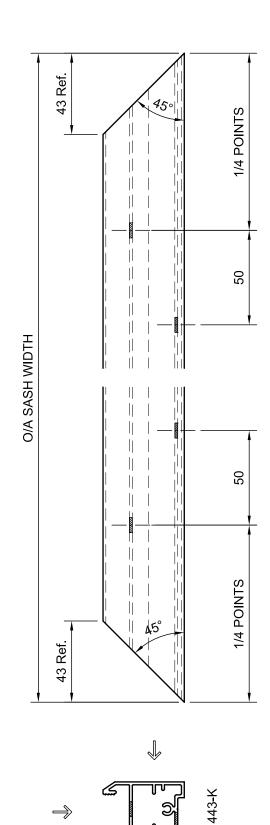

ase of a new sash adaptor for ecoFRAMEplus to suit our 443 Awning Sash.

This new adaptor aligns with 443-H Head Section and clips into the jambs and sill providing a consistent sash rebate when used with 101.6mm ecoFRAMEplus framing.

This new section will be stocked in our Adelaide Branch.

Please note this Technical Memo has been formatted to allow you to easily slot new pages into your current Technical Manual when your printer is set to double sided printing.

Kind Regards

Product Development Team





# TOP HUNG AWNINGS

#### **Extrusions**



PAGE: 3.1.7







#### 443 DG Awning in ecoFRAMEplus Head, Sill & Jamb Details



DATE: JULY 2016

ISSUE:

PAGE: 3.4.9







# 443-J Sash Top Rail Machining Details



FRONT VIEW



ISSUE:





## 443-K Sash Bottom Rail Machining Details





FRONT VIEW



# TOP HUNG AWNINGS

## Glazing Details - 443-K Double Glazed



DATE: JULY 2016

ISSUE: