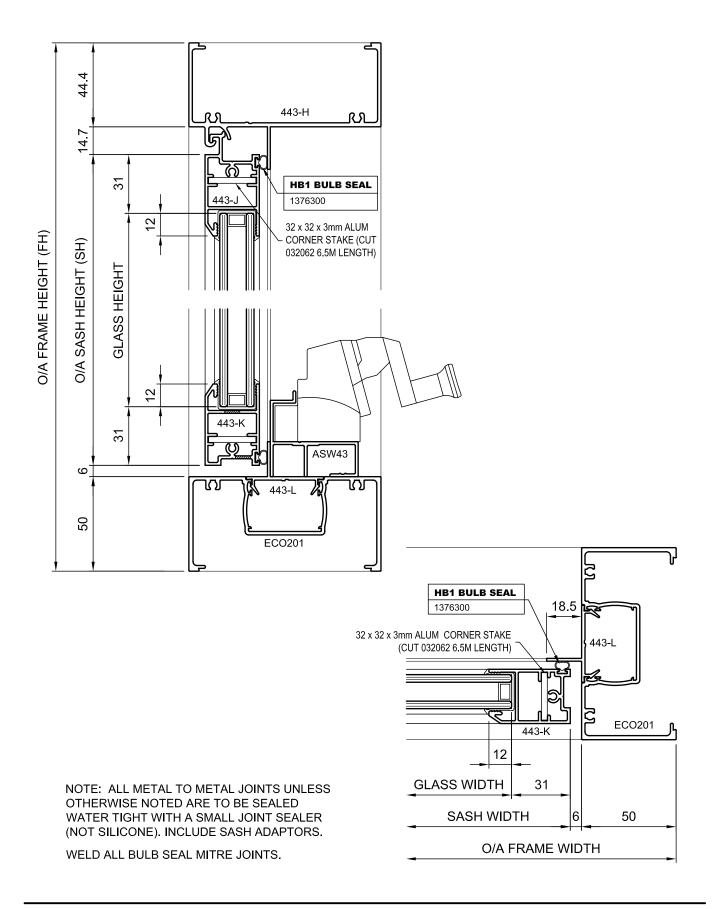

#### 443 DG Awning in ecoFRAMEplus Head, Sill & Jamb Details

DATE: JULY 2016

ISSUE:

PAGE: 3.4.9

## Glazing Details - 443-K Double Glazed

DATE: JULY 2016

ISSUE: