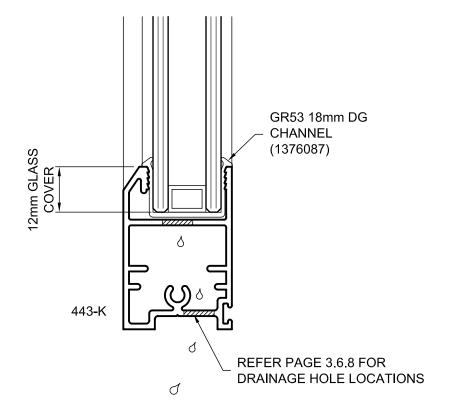

new adaptor aligns with 443-H Head Section and clips into the jambs and sill providing a consistent sash rebate when used with 101.6mm ecoFRAMEplus framing.

This new section will be stocked in our Adelaide Branch.

Please note this Technical Memo has been formatted to allow you to easily slot new pages into your current Technical Manual when your printer is set to double sided printing.

Kind Regards

Product Development Team





# TOP HUNG AWNINGS

#### **Extrusions**



PAGE: 3.1.7







#### 443 DG Awning in ecoFRAMEplus Head, Sill & Jamb Details



DATE: JULY 2016

ISSUE:

PAGE: 3.4.9







# 443-J Sash Top Rail Machining Details



FRONT VIEW



ISSUE:





## 443-K Sash Bottom Rail Machining Details





FRONT VIEW



# TOP HUNG AWNINGS

## Glazing Details - 443-K Double Glazed



DATE: JULY 2016

ISSUE: